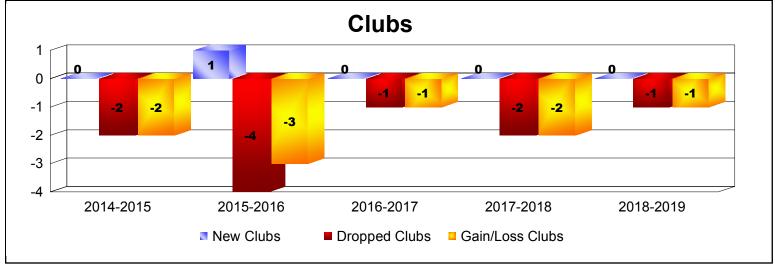

District 26 M1 As of June 2019 Cumulative

| Year      | New<br>Clubs | Dropped<br>Clubs | Gain/<br>Loss<br>Clubs | New<br>Members | Charter<br>Members | Reinstate<br>Members | Transfer<br>Members | Total<br>Member<br>Added | Total<br>Members<br>Dropped | Gain/<br>Loss<br>Members |
|-----------|--------------|------------------|------------------------|----------------|--------------------|----------------------|---------------------|--------------------------|-----------------------------|--------------------------|
| 2014-2015 | 0            | -2               | -2                     | 107            | 0                  | 7                    | 6                   | 120                      | -155                        | -35                      |
| 2015-2016 | 1            | -4               | -3                     | 135            | 21                 | 7                    | 1                   | 164                      | -149                        | 15                       |
| 2016-2017 | 0            | -1               | -1                     | 110            | 0                  | 8                    | 2                   | 120                      | -174                        | -54                      |
| 2017-2018 | 0            | -2               | -2                     | 136            | 0                  | 10                   | 5                   | 151                      | -180                        | -29                      |
| 2018-2019 | 0            | -1               | -1                     | 48             | 0                  | 8                    | 2                   | 58                       | -108                        | -50                      |
| Average   | 0            | -2               | -2                     | 107            | 4                  | 8                    | 3                   | 123                      | -153                        | -31                      |