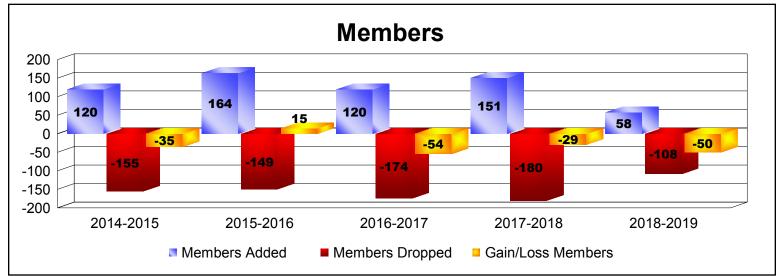

District 26 M1 As of June 2019 Cumulative

| Year      | New<br>Clubs | Dropped<br>Clubs | Gain/<br>Loss<br>Clubs | New<br>Members | Charter<br>Members | Reinstate<br>Members | Transfer<br>Members | Total<br>Member<br>Added | Total<br>Members<br>Dropped | Gain/<br>Loss<br>Members |
|-----------|--------------|------------------|------------------------|----------------|--------------------|----------------------|---------------------|--------------------------|-----------------------------|--------------------------|
| 2014-2015 | 0            | -2               | -2                     | 107            | 0                  | 7                    | 6                   | 120                      | -155                        | -35                      |
| 2015-2016 | 1            | -4               | -3                     | 135            | 21                 | 7                    | 1                   | 164                      | -149                        | 15                       |
| 2016-2017 | 0            | -1               | -1                     | 110            | 0                  | 8                    | 2                   | 120                      | -174                        | -54                      |
| 2017-2018 | 0            | -2               | -2                     | 136            | 0                  | 10                   | 5                   | 151                      | -180                        | -29                      |
| 2018-2019 | 0            | -1               | -1                     | 48             | 0                  | 8                    | 2                   | 58                       | -108                        | -50                      |
| Average   | 0            | -2               | -2                     | 107            | 4                  | 8                    | 3                   | 123                      | -153                        | -31                      |